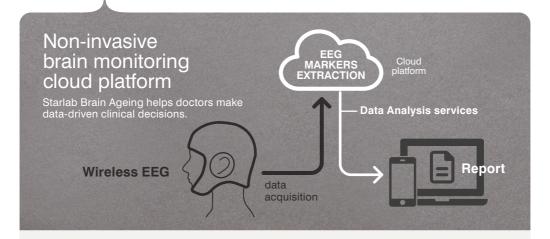

## Al Decision Support

Easy-to-use, non-invasive brain monitoring cloud platform based on wireless electroencephalography (EEG), Artificial Intelligence and automated reporting. SBA-Test helps doctors make data-driven informed clinical decisions regarding cognitive aging and early pathological signs.