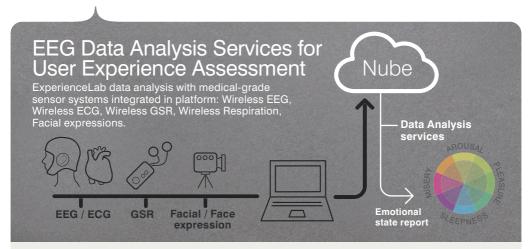

### Custom solutions

Any customizable combination of biophysical and neurophysiological sensors integrated with your own sensors and synchronized via recording software can provide you insight in the User Experience.